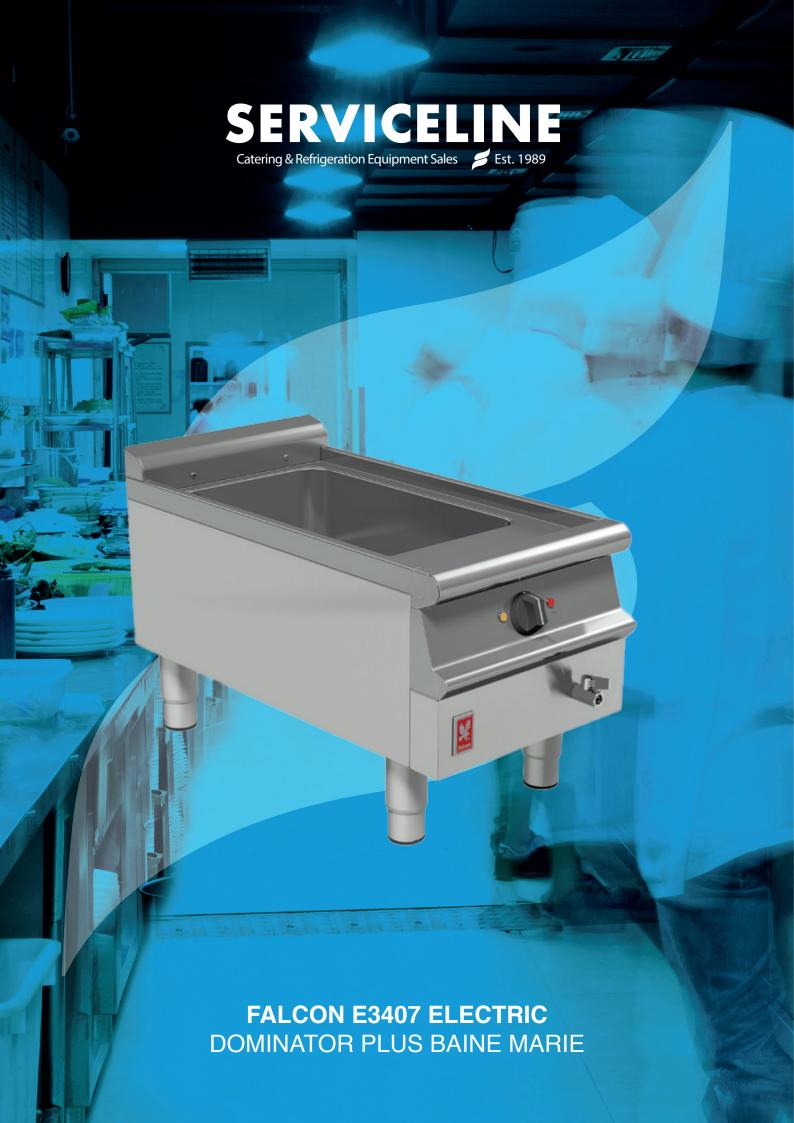

## FALCON E3407 ELECTRIC DOMINATOR PLUS BAINE MARIE

| SPECIFICATION DETAILS              | E3407            |
|------------------------------------|------------------|
| Electrical rating (kW)             | 1.5              |
| Electrical supply voltage          | 230V             |
| Required electrical supply (A)     | 13               |
| Electrical current split (A)       | L1: 6.5          |
| Element rating (kW)                | 1.5              |
| Capacity (litres)                  | 19               |
| Weight (kg)                        | 26               |
| Weight on stand (kg)               | 39               |
| Packed weight (kg)                 | 34               |
| Packed dimensions (w x d x h - mm) | 450 x 1000 x 650 |

#### **KEY FEATURES**

- $1/1\,$  gastronorm compatible Ability to choose your own configuration Manual fill well  $\,$  Easy install as no water supply required

- Laser-etched control icons Permanent, indelible markings