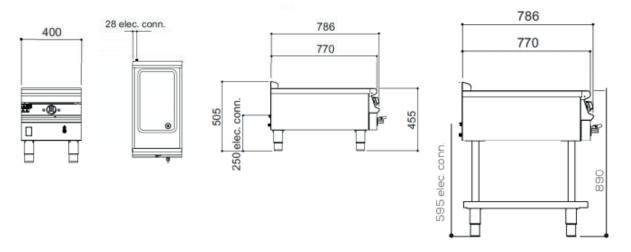

# DIMENSIONS MEASUREMENTS IN MM

Unit is the same hob height on feet and castors