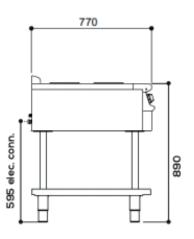

)           | L1: 16           |
| Hotplate rating (kW)                   | 2 X 2            |
| Weight (kg)                            | 25               |
| Weight on stand (kg)                   | 43               |
| Packed weight (kg)                     | 33               |
| Packed dimensions (w x d x h - mm)     | 450 x 1000 x 600 |

#### **KEY FEATURES**

- Features two fast-heating circular hotplates Rapid heat up times Plunged hob contains spillages Easy and quick to clean

#### **ACCESSORIES**

### Similar Models

- E9042 2HP boiling top

#### **INSTALLATION NOTE**

Adequate ventilation must be provided to supply sufficient fresh air and to allow easy removal of any such products that may present a risk to health. Please consult cur-





# DIMENSIONS MEASUREMENTS IN MM