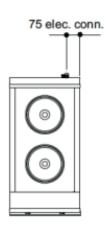

(A)           | L1: 16           |
| Hotplate rating (kW)                   | 2 X 2            |
| Weight (kg)                            | 25               |
| Weight on stand (kg)                   | 43               |
| Packed weight (kg)                     | 33               |
| Packed dimensions (w x d x h - mm)     | 450 x 1000 x 600 |

#### **KEY FEATURES**

- Features two fast-heating circular hotplates Rapid heat up times Plunged hob contains spillages Easy and quick to clean

#### **ACCESSORIES**

### Similar Models

- E9042 2HP boiling top

#### **INSTALLATION NOTE**

Adequate ventilation must be provided to supply sufficient fresh air and to allow easy removal of any such products that may present a risk to health. Please consult cur-





# DIMENSIONS MEASUREMENTS IN MM