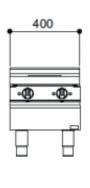

lit (A)           | L1: 16           |
| Hotplate rating (kW)                   | 2 X 2            |
| Weight (kg)                            | 25               |
| Weight on stand (kg)                   | 43               |
| Packed weight (kg)                     | 33               |
| Packed dimensions (w x d x h - mm)     | 450 x 1000 x 600 |

#### **KEY FEATURES**

- Features two fast-heating circular hotplates Rapid heat up times Plunged hob contains spillages Easy and quick to clean

#### **ACCESSORIES**

### Similar Models

- E9042 2HP boiling top

#### **INSTALLATION NOTE**

Adequate ventilation must be provided to supply sufficient fresh air and to allow easy removal of any such products that may present a risk to health. Please consult cur-





# DIMENSIONS MEASUREMENTS IN MM