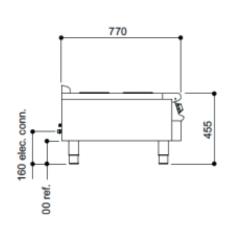

t (A)           | L1: 16           |
| Hotplate rating (kW)                   | 2 X 2            |
| Weight (kg)                            | 25               |
| Weight on stand (kg)                   | 43               |
| Packed weight (kg)                     | 33               |
| Packed dimensions (w x d x h - mm)     | 450 x 1000 x 600 |

#### **KEY FEATURES**

- Features two fast-heating circular hotplates Rapid heat up times Plunged hob contains spillages Easy and quick to clean

#### **ACCESSORIES**

### Similar Models

- E9042 2HP boiling top

#### **INSTALLATION NOTE**

Adequate ventilation must be provided to supply sufficient fresh air and to allow easy removal of any such products that may present a risk to health. Please consult cur-





# DIMENSIONS MEASUREMENTS IN MM