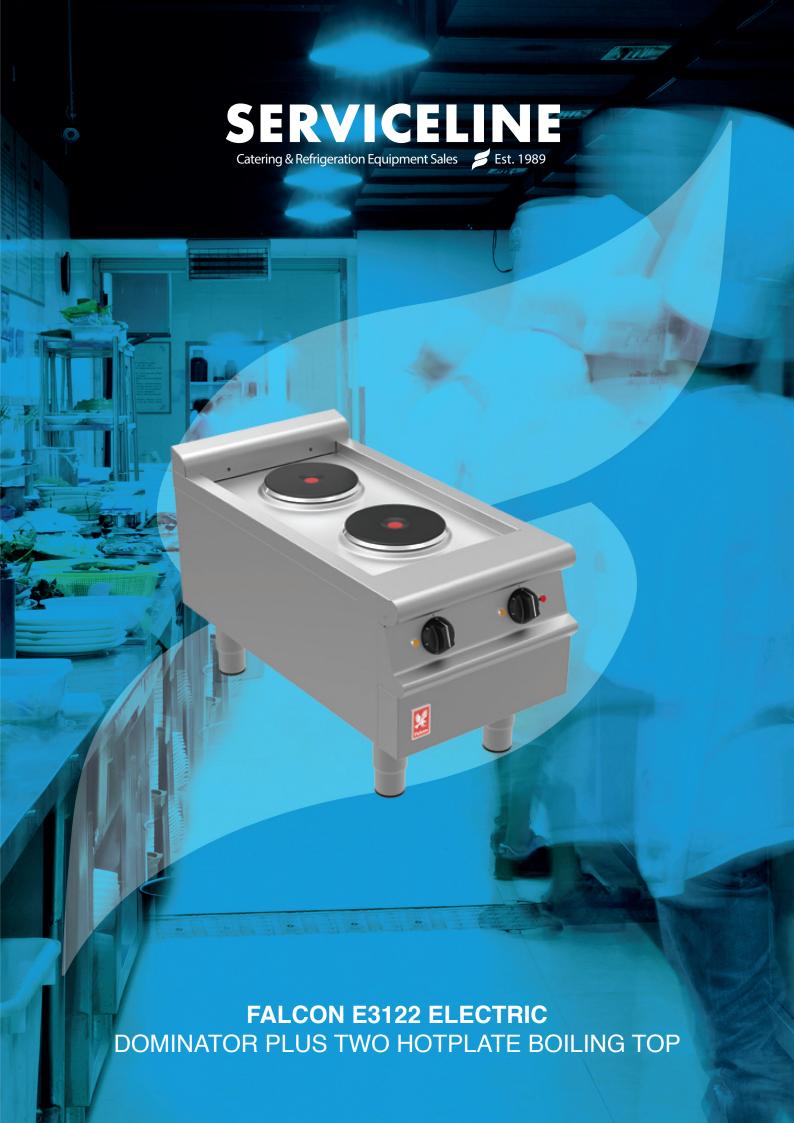

## FALCON E3122 ELECTRIC DOMINATOR PLUS TWO HOTPLATE BOILING TOP

| SPECIFICATION DETAILS                  | E3122            |
|----------------------------------------|------------------|
| Electrical rating (kW)                 | 4                |
| Electrical supply voltage              | 230V             |
| Minimum electrical supply 400V 3N~ (A) | 2016             |
| Electrical current split (A)           | L1: 16           |
| Hotplate rating (kW)                   | 2 X 2            |
| Weight (kg)                            | 25               |
| Weight on stand (kg)                   | 43               |
| Packed weight (kg)                     | 33               |
| Packed dimensions (w x d x h - mm)     | 450 x 1000 x 600 |

#### **KEY FEATURES**

- Features two fast-heating circular hotplates Rapid heat up times Plunged hob contains spillages Easy and quick to clean