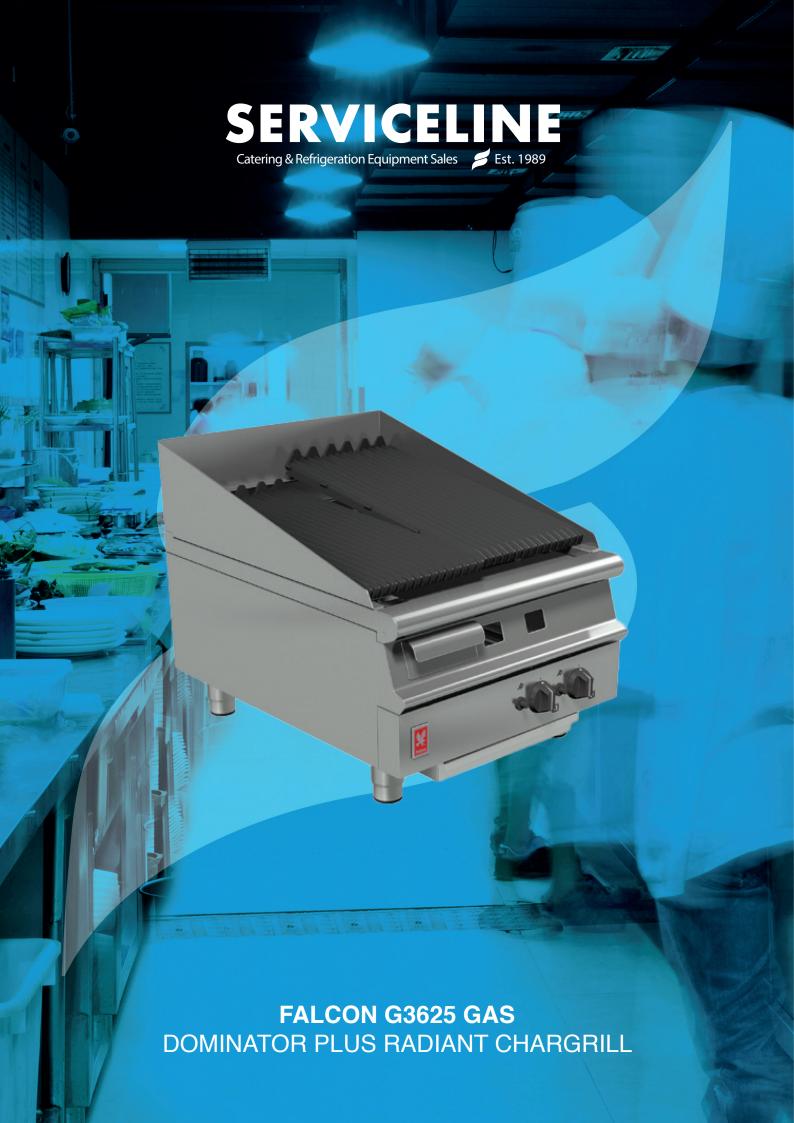

## FALCON G3465 GAS DOMINATOR PLUS RADIANT CHARGRILL

| SPECIFICATION DETAILS              | G3625            |
|------------------------------------|------------------|
| Total rating (kW - Nett)           | 17.2             |
| Total rating (btu/hr - gross)      | 64,573           |
| Inlet size                         | 3/4" BSP         |
| Flow rate - Natural gas (m³/hr)    | 1.69             |
| Flow rate - Propane gas (kg/hr)    | 1.34             |
| Inlet pressure (mbar)              | 20 / 37          |
| Operating pressure (mbar)          | 15/37            |
| Cooking area (w x d - mm)          | 560 x 630        |
| Number of burners                  | 2                |
| Number of branders                 | 6                |
| Weight (kg)                        | 143              |
| Weight on stand (kg)               | 165              |
| Packed weight (kg)                 | 162              |
| Packed dimensions (w x d x h - mm) | 650 x 1000 x 650 |

#### **KEY FEATURES**

- 2 x 8.6kW cast iron burners Quick heat up, reduced waiting time
- Reversible, angled, heavy duty cast iron brander bars Delivers even heat across entire cooking surface
- Full width cooking area Maximum output
- Independently controlled burners Vary heat across unit if required or ever turn one side off during quieter periods
- Removable stainless steel surround Ensures adjacent equipment remains spatter free
- Grease collection tray at front of unit Catches and contains grease and fat
- Full width debris collection tray below unit Catches all grease and debris
- Large capacity grease collection container Easy to remove and empty during service
- Cast iron burners with variable control / turndown Ensures chargrill is at the desired temperature
- Laser-etched control icons Permanent, indelible markings

### **ACCESSORIES**

- Griddle plate
- V bars
- Fixed stand
- Factory fitted, adjustable castors
- Fixed installation kit