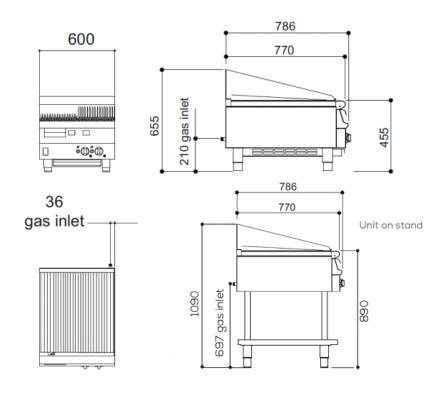

wn Ensures chargrill is at the desired temperature
- Laser-etched control icons Permanent, indelible markings

### **ACCESSORIES**

- Griddle plate
- V bars
- Fixed stand
- Factory fitted, adjustable castors
- Fixed installation kit

## SIMILAR MODELS

- G3425 radiant chargri
- G9460 radiant chargril
- G9490 radiant chargrill
- E3625 electric chargril

## **INSTALLATION NOTES**

Adequate ventilation must be provided to supply sufficient fresh air and to allow easy removal of any such products that may present a risk to health. Please consult current legislation for details that relate to specific locations.

Install unit on a level, fireproof surface in a well-lit position.

A clearance of 150mm should be observed between appliance and any combustible





# DIMENSIONS MEASUREMENTS IN MM