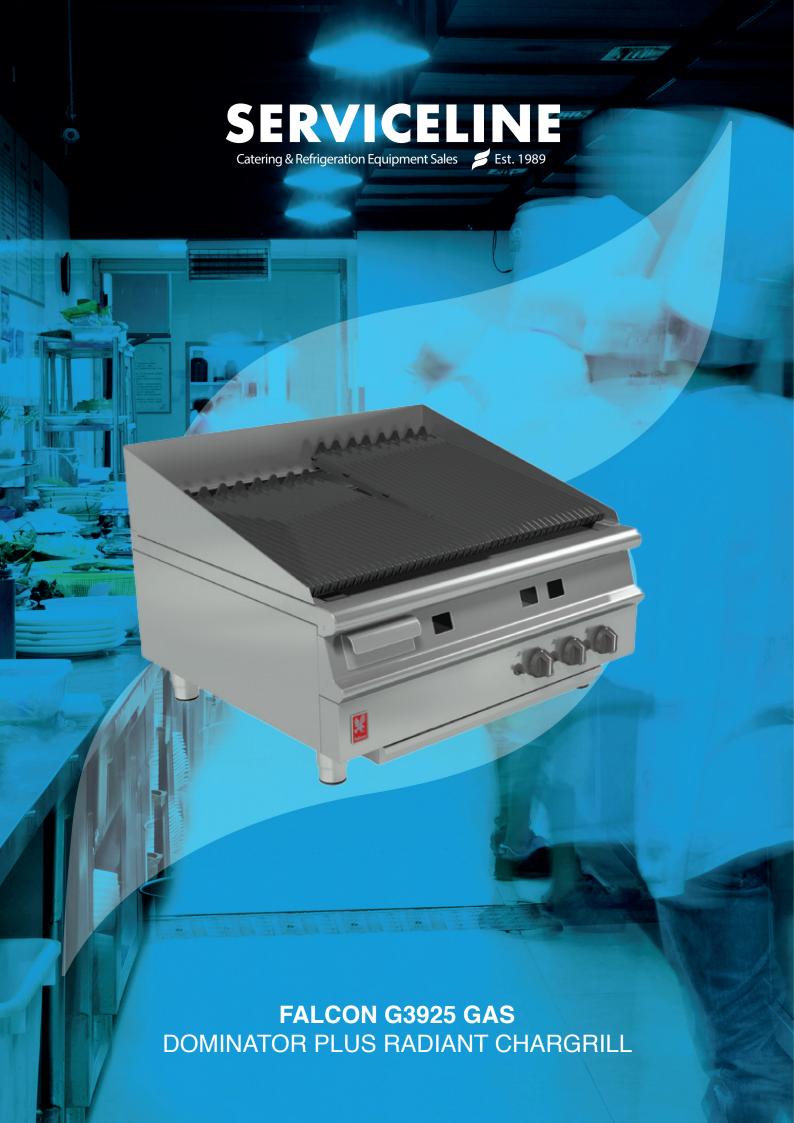

# FALCON G3925 GAS DOMINATOR PLUS RADIANT CHARGRILL

| SPECIFICATION DETAILS              | G3925             |
|------------------------------------|-------------------|
| Total rating (kW - Nett)           | 26.0              |
| Total rating (btu/hr - gross)      | 98,737            |
| Inlet size                         | 3/4" BSP          |
| Flow rate - Natural gas (m³/hr)    | 2.58              |
| Flow rate - Propane gas (kg/hr)    | 2.04              |
| Inlet pressure (mbar)              | 20 / 37           |
| Operating pressure (mbar)          | 15/37             |
| Cooking area (w x d - mm)          | 860 x 630         |
| Number of burners                  | 3                 |
| Number of branders                 | 9                 |
| Weight (kg)                        | 205               |
| Weight on stand (kg)               | 235               |
| Packed weight (kg)                 | 219               |
| Packed dimensions (w x d x h - mm) | 1000 x 1000 x 650 |

#### **KEY FEATURES**

- 3 x 8.6kW cast iron burners Quick heat up, reduced waiting tim
- Reversible, angled, heavy duty cast iron brander bars Delivers even hea across entire cooking surface
- Full width cooking area Maximum output
- Independently controlled burners Vary heat across unit if required or even turn one side off during quieter periods
- Removable stainless steel surround Ensures adjacent equipment remains spatter free
- Grease collection tray at front of unit Catches and contains grease and fat
- Full width debris collection tray below unit Catches all grease and debris
- Large capacity grease collection container Easy to remove and empty during service
- Cast iron burners with variable control / turndown Ensures chargrill is at the desired temperature
- Laser-etched control icons Permanent, indelible markings