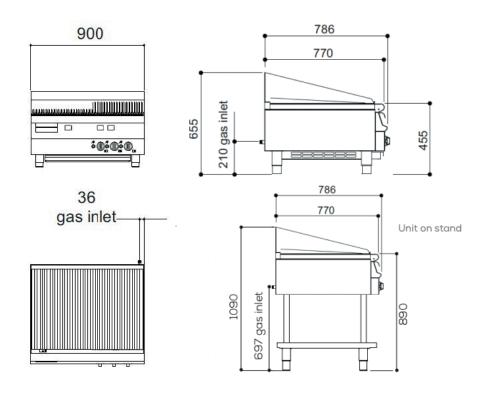

ntrol / turndown Ensures chargrill is at the desired temperature
- Laser-etched control icons Permanent, indelible markings

### **ACCESSORIES**

- Griddle plate
- V bars
- Fixed stand
- Factory fitted, adjustable castors
- Fixed installation kit

# SIMILAR MODELS

- G3625 radiant chargri
- G9460 radiant chargri
- G9490 radiant chargrill
- E3925 electric chargril

## **INSTALLATION NOTES**

removal of any such products that may present a risk to health. Please consult current legislation for details that relate to specific locations.

Install unit on a level, fireproof surface in a well-lit position

A clearance of 150mm should be observed between appliance and any combustible wall. Please consult the appliance installation manual for further details.





# DIMENSIONS MEASUREMENTS IN MM