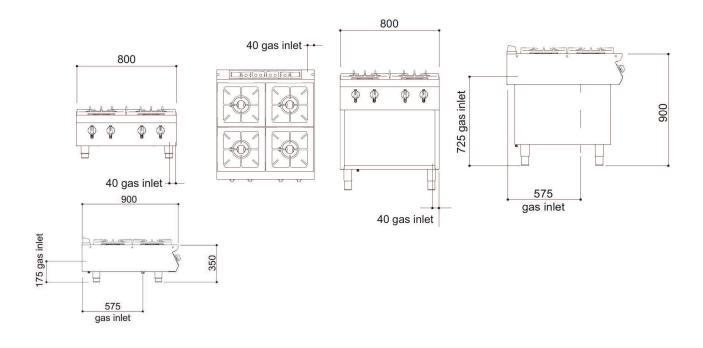

00 x 780 | 1000 x 1000 x 780 | 1000 x 1000 x 780 |

### **KEY FEATURES**

## **ACCESSORIES**

#### Similar Models

- G9042 two burner boiling top G90126 six burner boiling top
- E9084 four hotplate boiling top 19084 4 x 3.5kW zone induction top

## SHORT FORM SPECIFICATION

failure device as standard to stop gas supply to in the event of the burners being extinguished in error. Each burner is to be lit by means of a pilot which will have a protection hood – to prevent clogging. The burners will be held within a deep drawn pressed well to contain spillages and allowing easy cleaning.

cut with right-angled edges to allow joining of units with no gaps between hobs. Exterior panels are Scotch Brite finish stainless steel. Control knobs to be marked show-





# DIMENSIONS MEASUREMENTS IN MM