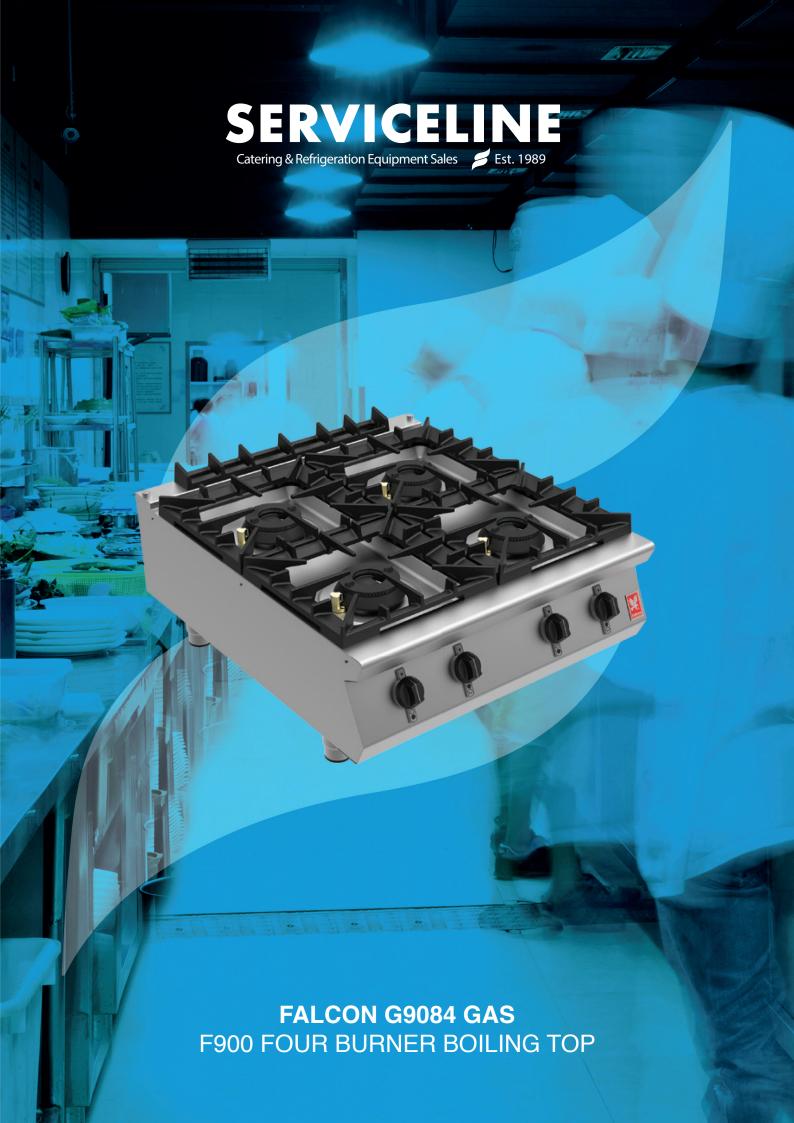

## FALCON G9084 GAS F900 FOUR BURNER BOILING TOP

| SPECIFICATION DETAILS              | Natural Gas       | Propane Gas       | Butane Gas        |
|------------------------------------|-------------------|-------------------|-------------------|
| Total rating (kW - Nett)           | 38                | 28                | 28                |
| Total rating (btu/hr - gross)      | 142,662           | 105,119           | 105,119           |
| Inlet size                         | 3/4" BSP          | 3/4" BSP          | 3/4" BSP          |
| Flow rate - natural (m³/hr)        | 3.73 m3/hr        | 2.04 kg/h         | 2.00 kg/h         |
| Inlet pressure (mbar)              | 20                | 37                | 29                |
| Operating pressure (mbar)          | 20                | 37                | 29                |
| Hob burner rating * (kW)           | 9.5 x 4           | 7 x 4             | 7 x 4             |
| Hob burner rating * (btu/hr)       | 35,666 x 4        | 26,280 x 4        | 26,280 x 4        |
| Weight (kg)                        | 68                | 68                | 68                |
| Packed weight (kg)                 | 84                | 84                | 84                |
| Packed dimensions (w x d x h - mm) | 1000 x 1000 x 780 | 1000 x 1000 x 780 | 1000 x 1000 x 780 |