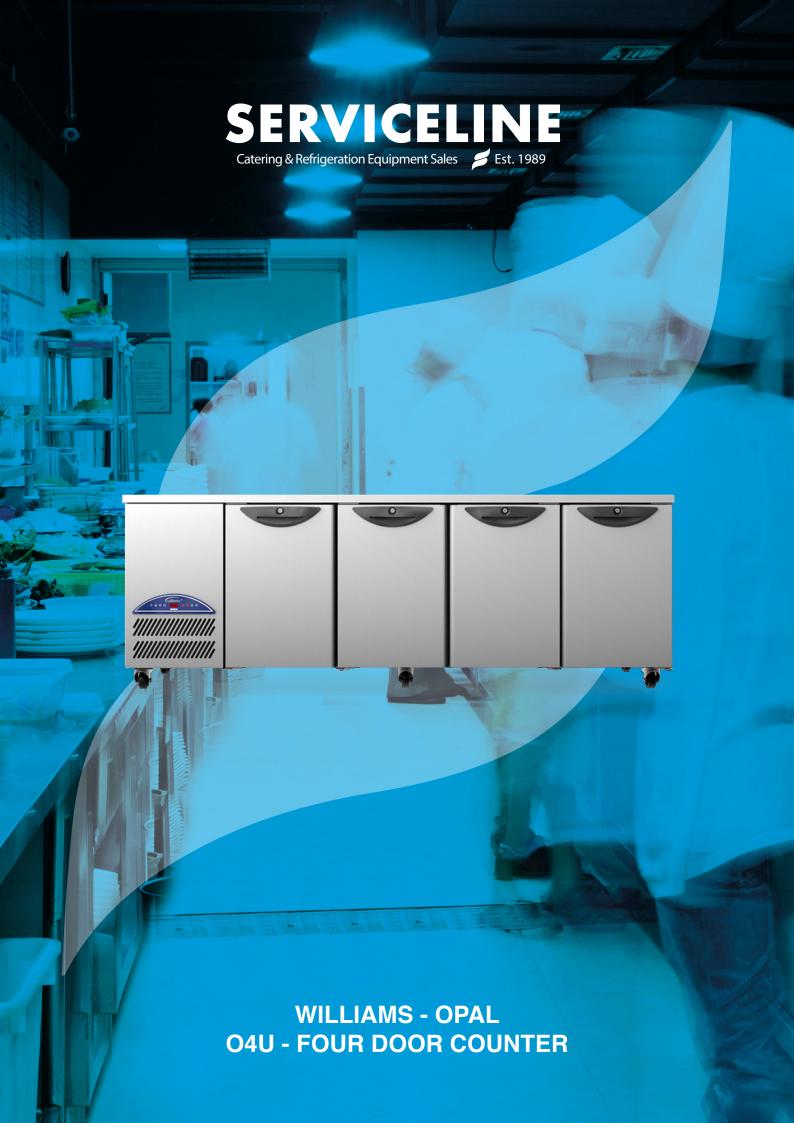

## WILLIAMS - 04U OPAL FOUR DOOR COUNTER

**SPECIFICATION DETAILS 04U** 

External Dimensions (w x d x h - mm) 2360 x 700 x 857

Internal Dimensions (w x d x h - mm) 1830 x 585 x 600

**Door opening** 390

25.3/715 Capacity cu.ft/ltrs

# 04U - OPAL 4 DOOR COUNTER TECHNICAL DATA

| SPECIFICATION DETAILS                            | HO4U                   |
|--------------------------------------------------|------------------------|
| Temperature (°C)                                 | +1/+4°C                |
| Climate Class                                    | Class 4 (30°C)         |
| Power Supply                                     | 230V/50Hz/1Ph          |
| Fuse (Amps)                                      | 13                     |
| Defrost                                          | Automatic<br>Off Cycle |
| Noise level (dBA)                                | 63                     |
| Shelves                                          | 8                      |
| Trayslides per section                           | 4                      |
| ELECTRICAL/ENERGY DATA - STANDARD REFRIGERANT    |                        |
| Refrigerant                                      | R134a                  |
| Energy Efficiency Class                          | С                      |
| Energy Consumption (kW / 24hrs)                  | 2.75                   |
| Start Up (Amps)                                  | 9.6                    |
| Running (Amps)                                   | 1.77                   |
| Heat Rejection                                   | 407                    |
| ELECTRICAL/ENERGY DATA - HYDROCARBON REFRIGERANT |                        |
| Refrigerant                                      | R290                   |
| Energy Efficiency Class                          | В                      |
| Energy Consumption (kW / 24hrs)                  | 2.60                   |
| Start Up (Amps)                                  | 9.5                    |
| Running (Amps)                                   | 1.68                   |
| Heat Rejection                                   | 484                    |