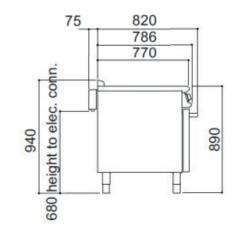

## FALCON E3101P 6HP ELECTRIC DOMINATOR PLUS SIX HOTPLATE OVEN RANGE

| SPECIFICATION DETAILS                  | E3101P 6HP           |
|----------------------------------------|----------------------|
| Electrical rating (kW)                 | 17                   |
| Electrical supply voltage              | 400V 3N~             |
| Minimum electrical supply 400V 3N~ (A) | 32                   |
| Electrical current split (A)           | L1: 24 L2: 24 L3: 22 |
| Hotplate rating (kW)                   | 2 x 6                |
| Total oven element rating (kW)         | 5                    |
| Oven dimensions (w x d x h - mm)       | 700 x 535 x 430      |
| Oven shelf (w x d - mm)                | 700 x 535            |
| Gastronorm compatibility               | 2/1                  |
| Weight (kg)                            | 154                  |
| Packed weight (kg)                     | 172                  |
| Packed dimensions (w x d x h - mm)     | 1000 x 1000 x 1100   |