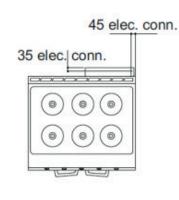

## FALCON E3101P 6HP ELECTRIC DOMINATOR PLUS SIX HOTPLATE OVEN RANGE

| SPECIFICATION DETAILS                  | E3101P 6HP           |
|----------------------------------------|----------------------|
| Electrical rating (kW)                 | 17                   |
| Electrical supply voltage              | 400V 3N~             |
| Minimum electrical supply 400V 3N~ (A) | 32                   |
| Electrical current split (A)           | L1: 24 L2: 24 L3: 22 |
| Hotplate rating (kW)                   | 2 x 6                |
| Total oven element rating (kW)         | 5                    |
| Oven dimensions (w x d x h - mm)       | 700 x 535 x 430      |
| Oven shelf (w x d - mm)                | 700 x 535            |
| Gastronorm compatibility               | 2/1                  |
| Weight (kg)                            | 154                  |
| Packed weight (kg)                     | 172                  |
| Packed dimensions (w x d x h - mm)     | 1000 x 1000 x 1100   |