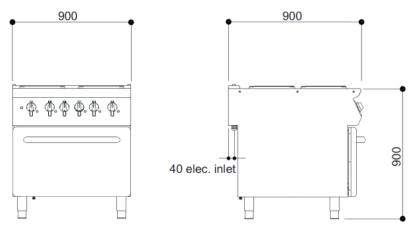

# FALCON E9184 ELECTRIC F900 FOUR HOTPLATE OVEN RANGE

| SPECIFICATION DETAILS              | E9184                        |
|------------------------------------|------------------------------|
| Electrical rating (kW)             | 22.3                         |
| Electrical supply voltage          | 400V 3N~ 50/60Hz             |
| Required electrical supply (A)     | 63                           |
| Electrical current split (A)       | L1: 34.6, L2: 34.6, L3: 27.6 |
| Element rating - hob (kW)          | 4 x 4                        |
| Element rating - oven (kW)         | 6.3                          |
| Size of hotplate (w x d - mm)      | 300 x 300                    |
| Oven dimensions (w x d x h - mm)   | 565 x 730 x 300              |
| Oven shelf (w x d - mm)            | 535 x 700                    |
| Gastronorm compatibility           | 2/1                          |
| Weight (kg)                        | 134                          |
| Packed weight (kg)                 | 151                          |
| Packed dimensions (w x d x h - mm) | 1000 x 1000 x 1110           |

# SPECIFICATIONS AND DIMENSIONS

Unit on castors is the same hob height