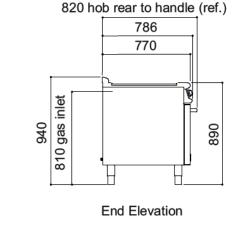

0 / 37            |
| 15 / 37            |
| 10.2               |
| 38,300             |
| 7.1                |
| 26,600             |
| 700 x 535 x 430    |
| 700 x 535          |
| 2/1                |
| 137                |
| 150                |
| 1000 x 1000 x 1100 |
|                    |

#### **KEY FEATURES**

- Drop down door to oven Easy to load and unload
  Oven has 5 shelf positions and allows 2 shelf cooking Versatile, ideal for a wide range of menu items
  Low profile door handles - Reduces intrusion into work space

## **ACCESSORIES**

### SIMILAR MODELS

#### **INSTALLATION NOTE**

combustion and to allow easy removal of any such products that may present a risk to health. Please consult current legislation for details that relate to





# DIMENSIONS MEASUREMENTS IN MM







Unit on castors is same height