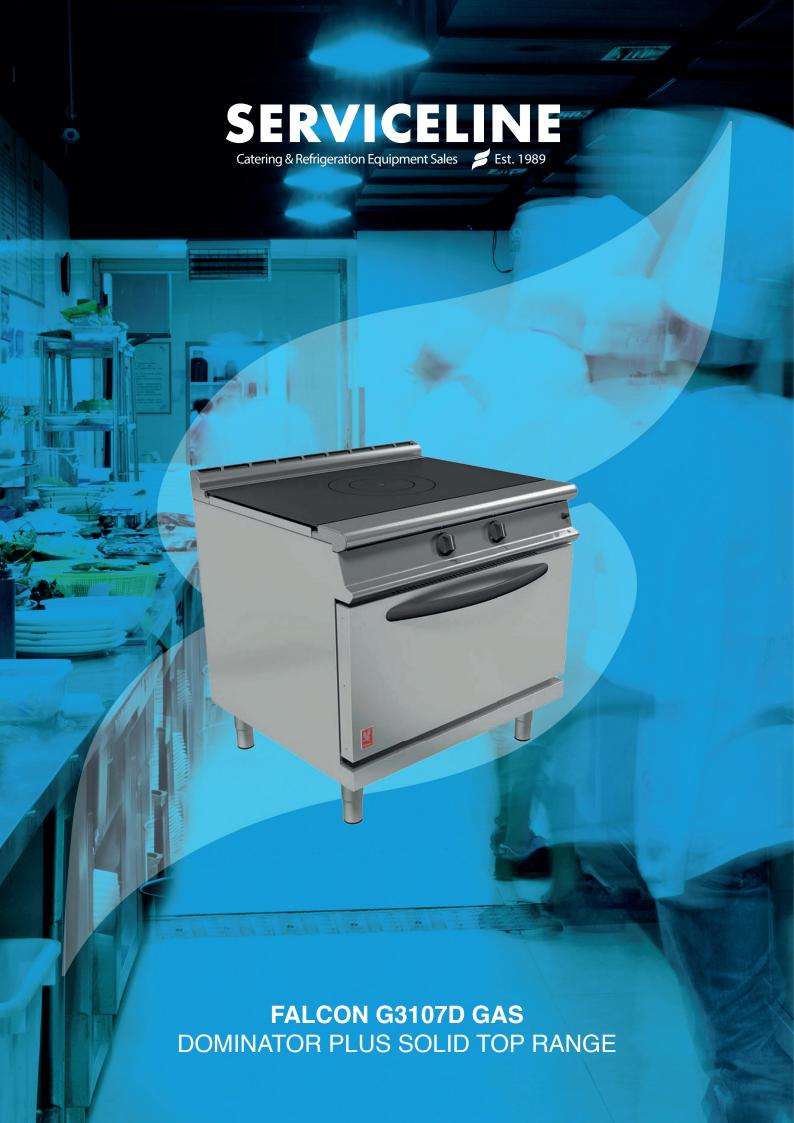

# FALCON G3107D GAS DOMINATOR PLUS SOLID TOP RANGE

| 001070             |
|--------------------|
| G3107D             |
| 17.3               |
| 64,900             |
| 3/4" BSP           |
| 1.83               |
| 1.34               |
| 20 / 37            |
| 15 / 37            |
| 10.2               |
| 38,300             |
| 7.1                |
| 26,600             |
| 700 x 535 x 430    |
| 700 x 535          |
| 2/1                |
| 137                |
| 150                |
| 1000 x 1000 x 1100 |
|                    |

#### **KEY FEATURES**

- Drop down door to oven Easy to load and unload
  Oven has 5 shelf positions and allows 2 shelf cooking Versatile, ideal for a wide range of menu items
  Low profile door handles - Reduces intrusion into work space