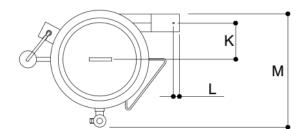

# DIMENSIONS MEASUREMENTS IN MM

| Dim | E2078-45 | E2078-90 | E2078-135 |
|-----|----------|----------|-----------|
| Α   | Ø610     | Ø730     | Ø826      |
| В   | 838      | 838      | 864       |
| С   | Ø432     | Ø552     | Ø648      |
| D   | 394      | 514      | 606       |
| Е   | 398      | 518      | 566       |
| F   | 108      | 108      | 110       |
| G   | 52       | 52       | 62        |
| н   | 194      | 194      | 178       |
| J   | 800      | 870      | 940       |
| K   | 230      | 230      | 330       |
| L   | 45       | 45       | 45        |
| М   | 745      | 745      | 960       |