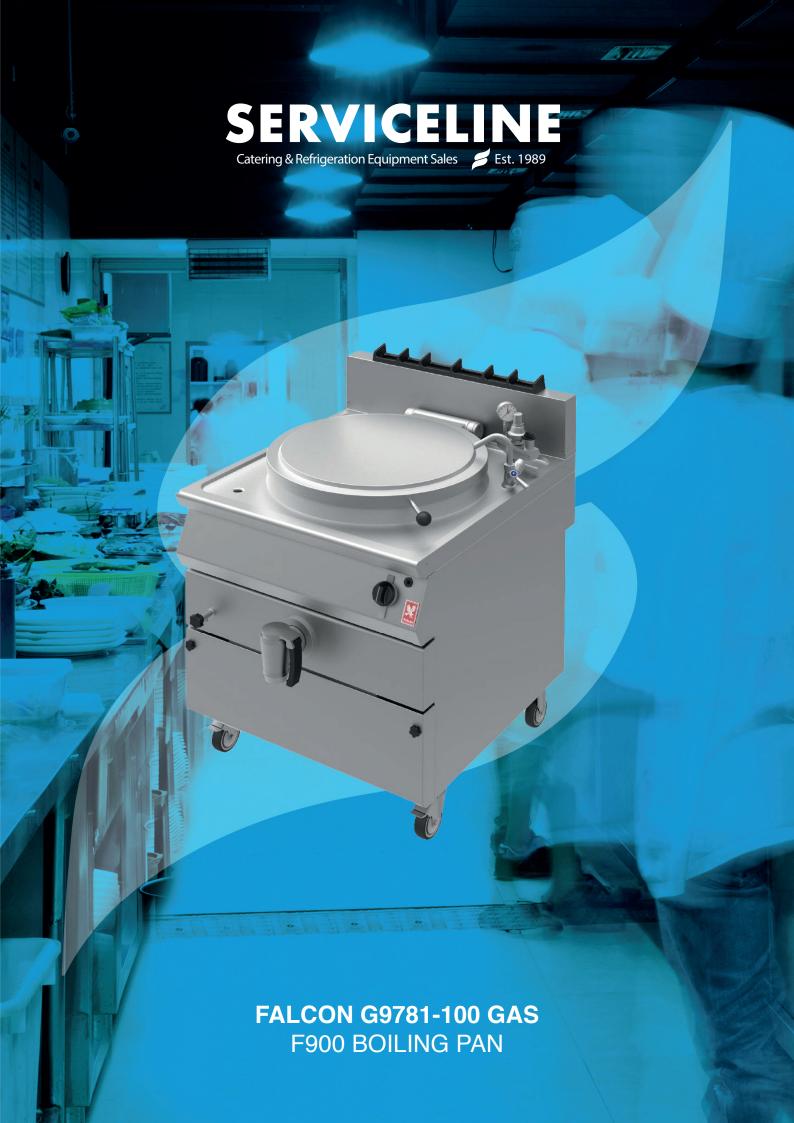

# FALCON G9781-100 GAS F900 BOILING PAN

| SPECIFICATION DETAILS          | Natural Gas            | Propane Gas   | Butane Gas             |
|--------------------------------|------------------------|---------------|------------------------|
| Total rating (kW - Nett)       | 21                     | 21            | 21                     |
| Total rating (btu/hr - gross)  | 78,820                 | 78,820        | 78,820                 |
| Inlet size                     | R1/2"                  | R1/2"         | R1/2"                  |
| Flow rate                      | 2.22m <sup>3</sup> /hr | 1.65m ³/hr    | 1.65m <sup>3</sup> /hr |
| Inlet pressure (mbar)          | 20                     | 30-36         | 28                     |
| Operating pressure (mbar       | 16-25                  | 34-45         | 20-25                  |
| Burner rating (kW - Nett)      | 21                     | 21            | 21                     |
| Burner rating (btu/hr - gross) | 78,820                 | 78,820        | 78,820                 |
| Water connection               | 3/4" BSP               | 3/4" BSP      | 3/4" BSP               |
| Water Pressure Weight (kg)     | 50-300                 | 50-300        | 50-300                 |
| Weight (kg)                    | 140                    | 140           | 140                    |
| Packed weight (kg)             | 165                    | 165           | 165                    |
| Packed dimensions (mm) (wxdxh) | 870x1070x1270          | 870x1070x1270 | 870x1070x1270          |
| Packed Weight (kg)             | 157                    | 157           | 157                    |

# KEY FEATURES

- 100 litre stainless steel pan
- Integrated water fauce
- Counter-balanced lic
- Ideal for bulk cooking
- Quick and easy to add water as required
- Leave lid as open as required during cooking

# SHORT FORM SPECIFICATION

With a capacity of 100 litres, the G9781 boiling pan is ideal for bulk production kitch ens such as hospitals, prisons and service stations. The unit features an integrated water faucet and drain for ease of cleaning, a dual pan which protects the food from fierce direct heat, and a counter-balanced lid to enable incremental opening, allowing heat to be retained when monitoring cooking progress. The pan is manufactured in square casing to enable it to be suited with other models in the F900 range via the patented Dynamic Link System (DLS).