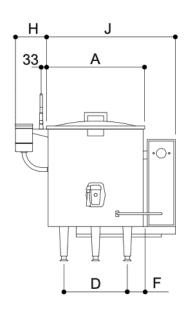

# DIMENSIONS MEASUREMENTS IN MM

| Dim | E2078-45 | E2078-90 | E2078-135 |
|-----|----------|----------|-----------|
| Α   | Ø610     | Ø730     | Ø826      |
| В   | 838      | 838      | 864       |
| С   | Ø432     | Ø552     | Ø648      |
| D   | 394      | 514      | 606       |
| Е   | 398      | 518      | 566       |
| F   | 108      | 108      | 110       |
| G   | 52       | 52       | 62        |
| н   | 194      | 194      | 178       |
| J   | 800      | 870      | 940       |
| K   | 230      | 230      | 330       |
| L   | 45       | 45       | 45        |
| М   | 745      | 745      | 960       |