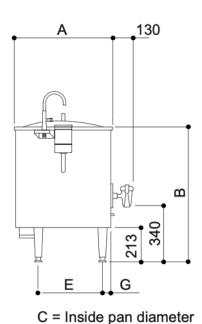

# DIMENSIONS MEASUREMENTS IN MM

| Dim | E2078-45 | E2078-90 | E2078-135 |
|-----|----------|----------|-----------|
| Α   | Ø610     | Ø730     | Ø826      |
| В   | 838      | 838      | 864       |
| С   | Ø432     | Ø552     | Ø648      |
| D   | 394      | 514      | 606       |
| Е   | 398      | 518      | 566       |
| F   | 108      | 108      | 110       |
| G   | 52       | 52       | 62        |
| н   | 194      | 194      | 178       |
| J   | 800      | 870      | 940       |
| K   | 230      | 230      | 330       |
| L   | 45       | 45       | 45        |
| М   | 745      | 745      | 960       |