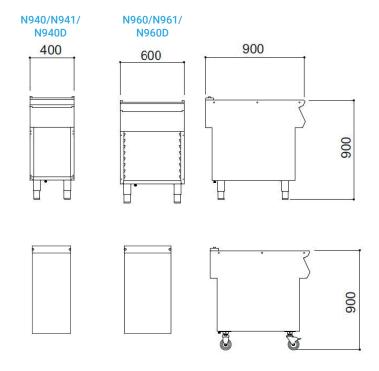

# DIMENSIONS MEASUREMENTS IN MM

## FALCON F900 SERIES N940 OPEN CABINET

| SPECIFICATION DETAILS              | N940              | N940D             | N941              |
|------------------------------------|-------------------|-------------------|-------------------|
| Weight / Packed weight (kg)        | 38 / 46           | 40 / 48           | 38 / 46           |
| Packed dimensions (w x d x h - mm) | 490 x 1000 x 1095 | 490 x 1000 x 1095 | 490 x 1000 x 1095 |
|                                    |                   |                   |                   |

|                                    | N960              | N960D             | N961              |
|------------------------------------|-------------------|-------------------|-------------------|
| Weight / Packed weight (kg)        | 43 / 51           | 53 / 61           | 43 / 51           |
| Packed dimensions (w x d x h - mm) | 700 x 1000 x 1095 | 700 x 1000 x 1095 | 700 x 1000 x 1095 |